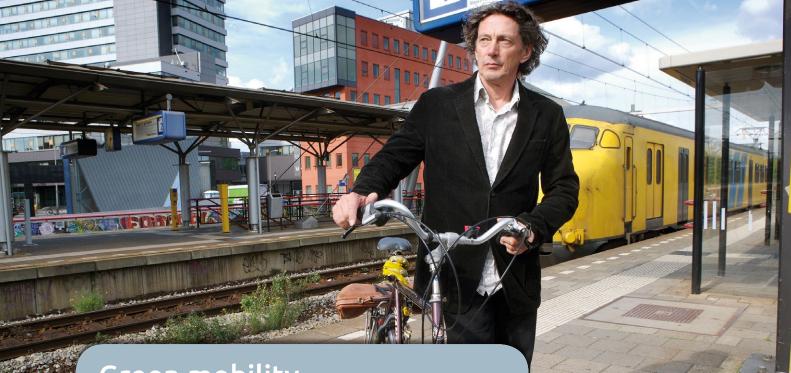

## Company bicycles provide green mobility

We offer employees who live more than five kilometres away from a train station a bicycle for the daily ride from station to office and vice versa. Cycling is healthy, respects the environment and is often cost-saving. Moreover, bicycles with a company logo add to the healthy image of the company. We also made arrangements for people visiting our institute to easily rent a bike at the train station. Thus, providing a customer-friendly service and practicing corporate social responsibility at the same time.