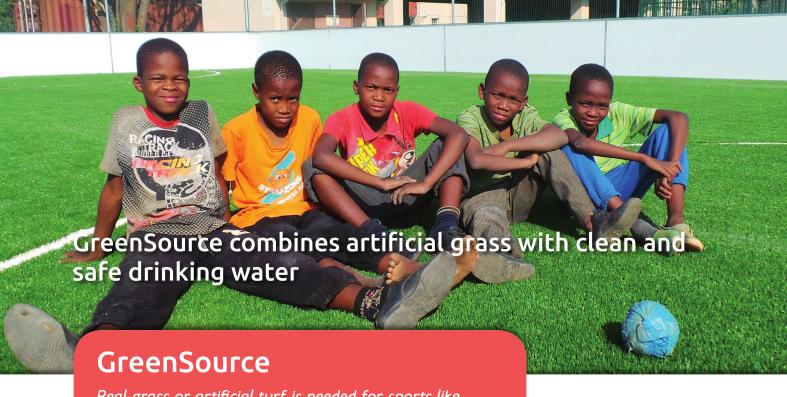

Real grass or artificial turf is needed for sports like football. In a warm and dry climate, providing either can be a problem. GreenSource comes with a solution that simultaneously tackles the issues of grass and limited clean drinking water through combination of artificial turf and a sustainable and environmentally-friendly water source. Not a 'one size fits all' formula, but a made-to-measure solution.

GreenSource believes that sports and clean and safe drinking water are both essential for our health. In a warm climate, water is required to cool artificial turf, but clean and safe water is scarce. Water can be collected in basins with artificial grass on top and then purified. The top of the basins can be used for sports; the water in the basins can be used for drinking. GreenSource supplies the basins and installs them in cooperation with local partners and trains local companies to maintain the system. Once the local partners are acquainted with the system, GreenSource withdraws to leaves them in charge.